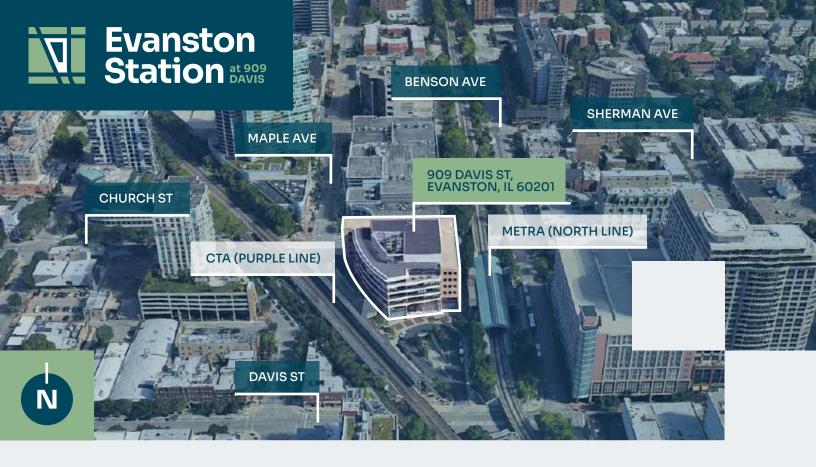

60201

909 DAVIS ST, **EVANSTON, IL**  Metra and CTA access ON-SITE, Modern construction. Expansive window lines. Large floor plates. There's nothing like it in suburban Chicago.

### **BUILDING AMENITIES**

- Metra and CTA Stations on-site
- Underground Executive Parking
- Property Manager on Site
- On-Site Property Management
- Maned Security and Keycard Controls Access
- Newly Renovated Lobby
- Farmers Fridge Serving Fresh Salads Daily